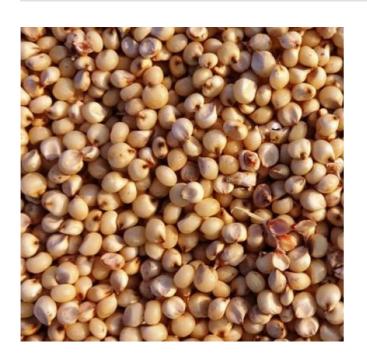

# **SORGHUM**

## **FEATURES**

Marche-grown sorghum.

100% ITALIAN PRODUCT

| AVERAGE ANALYTICAL VALUES |        |                     |
|---------------------------|--------|---------------------|
| Analysis                  | Range* | Unit of measurement |
| MOISTURE                  | <12    | %                   |
| SPECIFIC WEIGHT           | 65     | %                   |
| PROTEINS                  | 11-13  | %                   |
| IMPURITIES                | 2      | %                   |