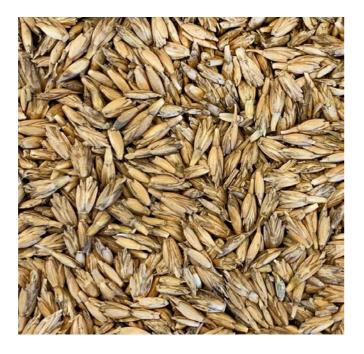

# Organic **SPELT**

## **FEATURES**

Marche-grown organic spelt.

100% ITALIAN PRODUCT

| AVERAGE ANALYTICAL VALUES |        |                        |
|---------------------------|--------|------------------------|
| Analysis                  | Range* | Unit of<br>measurement |
| MOISTURE                  | <13    | %                      |
| SPECIFIC WEIGHT           | 41-45  | kg/hl                  |
| PROTEINS                  | -      | %                      |
| IMPURITIES                | 2      | %                      |