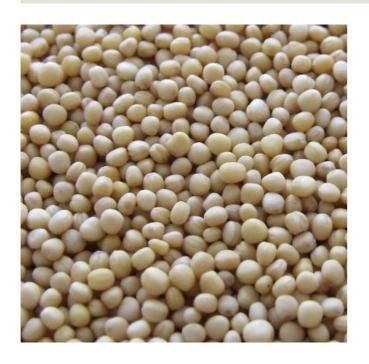

# Organic **SOY**

## **FEATURES**

Marche-grown organic soy.

100% ITALIAN PRODUCT

| AVERAGE ANALYTICAL VALUES |        |                     |
|---------------------------|--------|---------------------|
| Analysis                  | Range* | Unit of measurement |
| MOISTURE                  | <13    | %                   |
| SPECIFIC WEIGHT           | -      | kg/hl               |
| PROTEINS                  | 35-40  | %                   |
| IMPURITIES                | 2      | %                   |