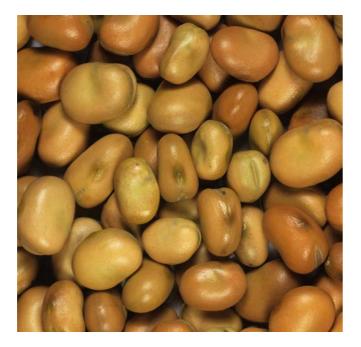

# Organic FIELD BEANS

### FEATURES

Marche-grown organic field beans.

100% ITALIAN PRODUCT

| AVERAGE ANALYTICAL VALUES |        |                        |
|---------------------------|--------|------------------------|
| Analysis                  | Range* | Unit of<br>measurement |
| MOISTURE                  | <13    | %                      |
| SPECIFIC WEIGHT           | -      | kg/hl                  |
| PROTEINS                  | 28-32  | %                      |
| IMPURITIES                | 2      | %                      |