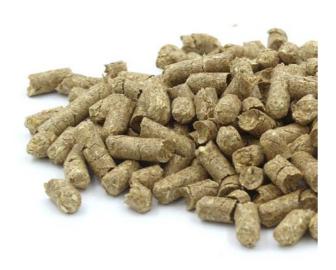

# Organic **CEREAL STRAW** pellets

## **FEATURES**

Feed raw material

Chopped, de-dusted and pelleted organic cereal straw.

100% ITALIAN PRODUCT

## FORMATS AND PACKAGING

Diameter: 6 - 8 mm

- loose
- in 500 1200 kg jumbo bags