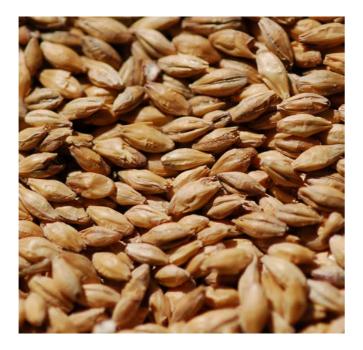

# Organic **BARLEY**

## FEATURES

Marche-grown organic barley.

100% ITALIAN PRODUCT

| AVERAGE ANALYTICAL VALUES |        |                        |
|---------------------------|--------|------------------------|
| Analysis                  | Range* | Unit of<br>measurement |
| MOISTURE                  | <13    | %                      |
| SPECIFIC WEIGHT           | 60-67  | kg/hl                  |
| PROTEINS                  | 9-11   | %                      |
| IMPURITIES                | 2      | %                      |