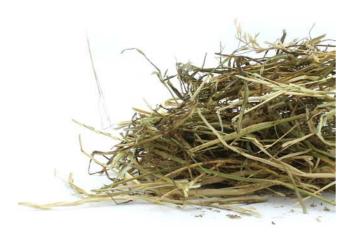

# **HAY** bales

## **FEATURES**

Feed raw material
Sun-dried and bale-pressed grass hay.
100% ITALIAN PRODUCT — —