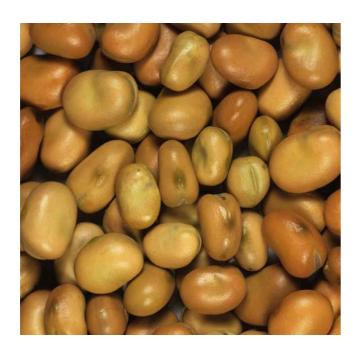

# **FIELD BEANS**

## **FEATURES**

Marche-grown field beans.

100% ITALIAN PRODUCT

| AVERAGE ANALYTICAL VALUES |        |                     |
|---------------------------|--------|---------------------|
| Analysis                  | Range* | Unit of measurement |
| MOISTURE                  | <13    | %                   |
| SPECIFIC WEIGHT           | -      | kg/hl               |
| PROTEINS                  | 28-32  | %                   |
| IMPURITIES                | 2      | %                   |