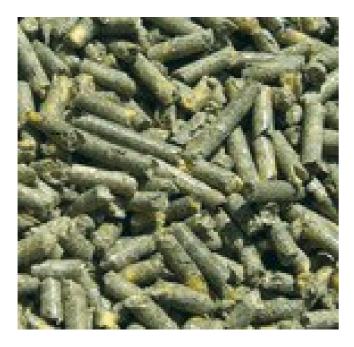

# Dehydrated ALFALFA and CORN pellets

### FEATURES

Feed raw material, 50% 3<sup>rd</sup>-4<sup>th</sup> cut alfalfa and 50% whole corn plant harvested in the waxy state, chopped, dehydrated and pelleted. 100% ITALIAN PRODUCT

#### FORMATS AND PACKAGING

Diameter: 6 - 8 mm

- loose
- in 600 1300 kg jumbo bags