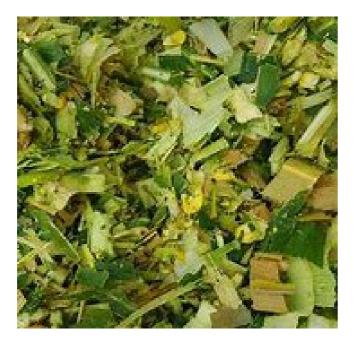

## FEATURES

Feed raw material Chopped, dehydrated and bale-pressed whole corn plant harvested in the waxy state. 100% ITALIAN PRODUCT

#### FORMATS AND PACKAGING

Average fiber length:

• 3 - 5 cm

Available in:

- Jumbo bales tied in certified iron wire Dimensions 80X120 length from 150 to 220 cm Weight from 500 - 850 kg
- Jumbo bales tied in U.V. polypropylene baler twine Size 80X120 length from 150 to 220 cm Weight from 550 - 850 kg