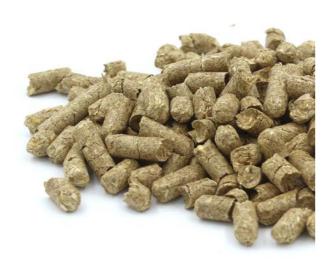

# **CEREAL STRAW** pellets

## **FEATURES**

Feed raw material. Chopped, de-dusted and pelleted cereal straw.

100% ITALIAN PRODUCT

#### FORMATS AND PACKAGING

Diameter: 6 - 8 mm

loose

• in 500 - 1200 kg jumbo bags