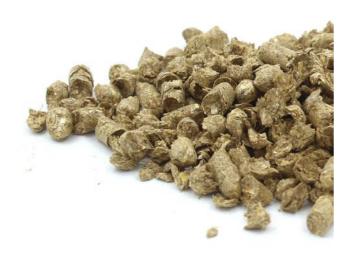

# **CEREAL STRAW** crushed pellets

# **FEATURES**

Feed raw material. Chopped, de-dusted and pelleted cereal straw.

100% ITALIAN PRODUCT

#### FORMATS AND PACKAGING

Pellet crushed into granules

- loose
- in 500 1200 kg jumbo bags