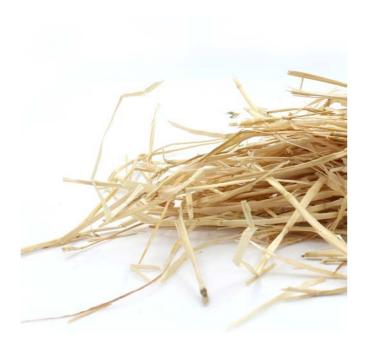

# **CEREAL STRAW** bales

# **FEATURES**

Feed raw material Cereal straw bales. 100% ITALIAN PRODUCT