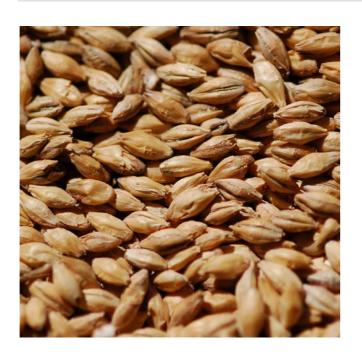

# **BARLEY**

## **FEATURES**

Marche-grown organic barley.

100% ITALIAN PRODUCT

| AVERAGE ANALYTICAL VALUES |        |                     |
|---------------------------|--------|---------------------|
| Analysis                  | Range* | Unit of measurement |
| MOISTURE                  | <13    | %                   |
| SPECIFIC WEIGHT           | 60-67  | kg/hl               |
| PROTEINS                  | 9-11   | %                   |
| IMPURITIES                | 2      | %                   |