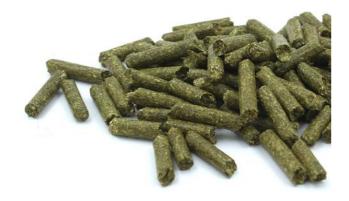

# Organic dried **ALFALFA** pellets

## **FEATURES**

Feed raw material. Dried, chopped and pelleted organic alfalfa.

100% ITALIAN PRODUCT

#### FORMATS AND PACKAGING

Diameter 6 - 8 mm

- loose
- in 600 1300 kg jumbo bags